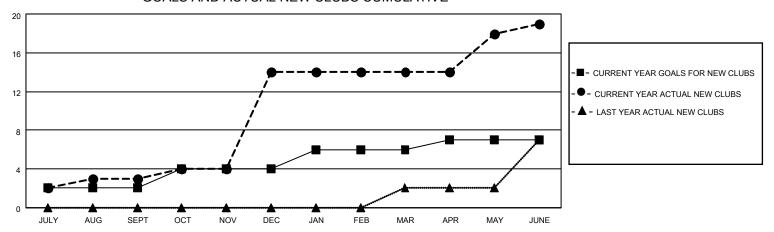

### GOALS AND ACTUAL NEW CLUBS CUMULATIVE

## District 404 B2

| Clubs         |               |             |               | Members               |                         |                         |                                                    |  |
|---------------|---------------|-------------|---------------|-----------------------|-------------------------|-------------------------|----------------------------------------------------|--|
|               | RESULTS FOR   | R 2020-2021 |               | RESULTS FOR 2020-2021 |                         |                         |                                                    |  |
| QUARTER       | NEW CLUB GOAL | NEW CLUBS   | DROPPED CLUBS | QUARTER MEM           | MBER GROWTH NET<br>GOAL | MEMBER GROWTH<br>ACTUAL | DROPPED<br>MEMBERS ACTUAL<br>(including transfers) |  |
| JULY/AUG/SEPT | 2             | 3           | 0             | JULY/AUG/SEPT         | 50                      | 198                     | 62                                                 |  |
| OCT/NOV/DEC   | 2             | 11          | 0             | OCT/NOV/DEC           | 50                      | 506                     | 174                                                |  |
| JAN/FEB/MAR   | 2             | 0           | 5             | JAN/FEB/MAR           | 35                      | 105                     | 98                                                 |  |
| APR/MAY/JUNE  | 1             | 5           | 0             | APR/MAY/JUNE          | 20                      | 225                     | 161                                                |  |