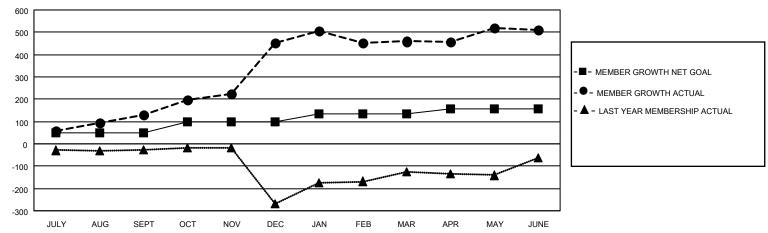

### GOALS AND ACTUAL MEMBERS CUMULATIVE

| DROPPED CLUBS: 5  |     | 79 CLUBS OF 88 ADDED 1 OR MORE<br>NEW MEMBERS | GENDER DISTRIBUTION             |                |      |
|-------------------|-----|-----------------------------------------------|---------------------------------|----------------|------|
|                   |     |                                               | MALE                            | 1,216 (56.17%) |      |
|                   |     |                                               | FEMALE                          | 949 (43.83%)   |      |
| DROPPED MEMBERS   |     |                                               |                                 |                |      |
| DECEASED          | 11  | CLICK HERE FOR CUMULATIVE                     | TOTAL FAMILY UNIT MEMBERS       |                | 204  |
| CLUB CANCELLED 67 |     | MEMBERSHIP DATA                               |                                 |                | 44.4 |
| OTHER             | 419 |                                               | FAMILY MEMBERS PAYING HALF DUES |                | 114  |
| TOTAL             | 497 |                                               |                                 |                |      |

## District 404 B2

| Clubs         |               |             |               | Members               |                         |                         |                                                    |  |
|---------------|---------------|-------------|---------------|-----------------------|-------------------------|-------------------------|----------------------------------------------------|--|
|               | RESULTS FOR   | R 2020-2021 |               | RESULTS FOR 2020-2021 |                         |                         |                                                    |  |
| QUARTER       | NEW CLUB GOAL | NEW CLUBS   | DROPPED CLUBS | QUARTER MEM           | MBER GROWTH NET<br>GOAL | MEMBER GROWTH<br>ACTUAL | DROPPED<br>MEMBERS ACTUAL<br>(including transfers) |  |
| JULY/AUG/SEPT | 2             | 3           | 0             | JULY/AUG/SEPT         | 50                      | 198                     | 62                                                 |  |
| OCT/NOV/DEC   | 2             | 11          | 0             | OCT/NOV/DEC           | 50                      | 506                     | 174                                                |  |
| JAN/FEB/MAR   | 2             | 0           | 5             | JAN/FEB/MAR           | 35                      | 105                     | 98                                                 |  |
| APR/MAY/JUNE  | 1             | 5           | 0             | APR/MAY/JUNE          | 20                      | 225                     | 161                                                |  |